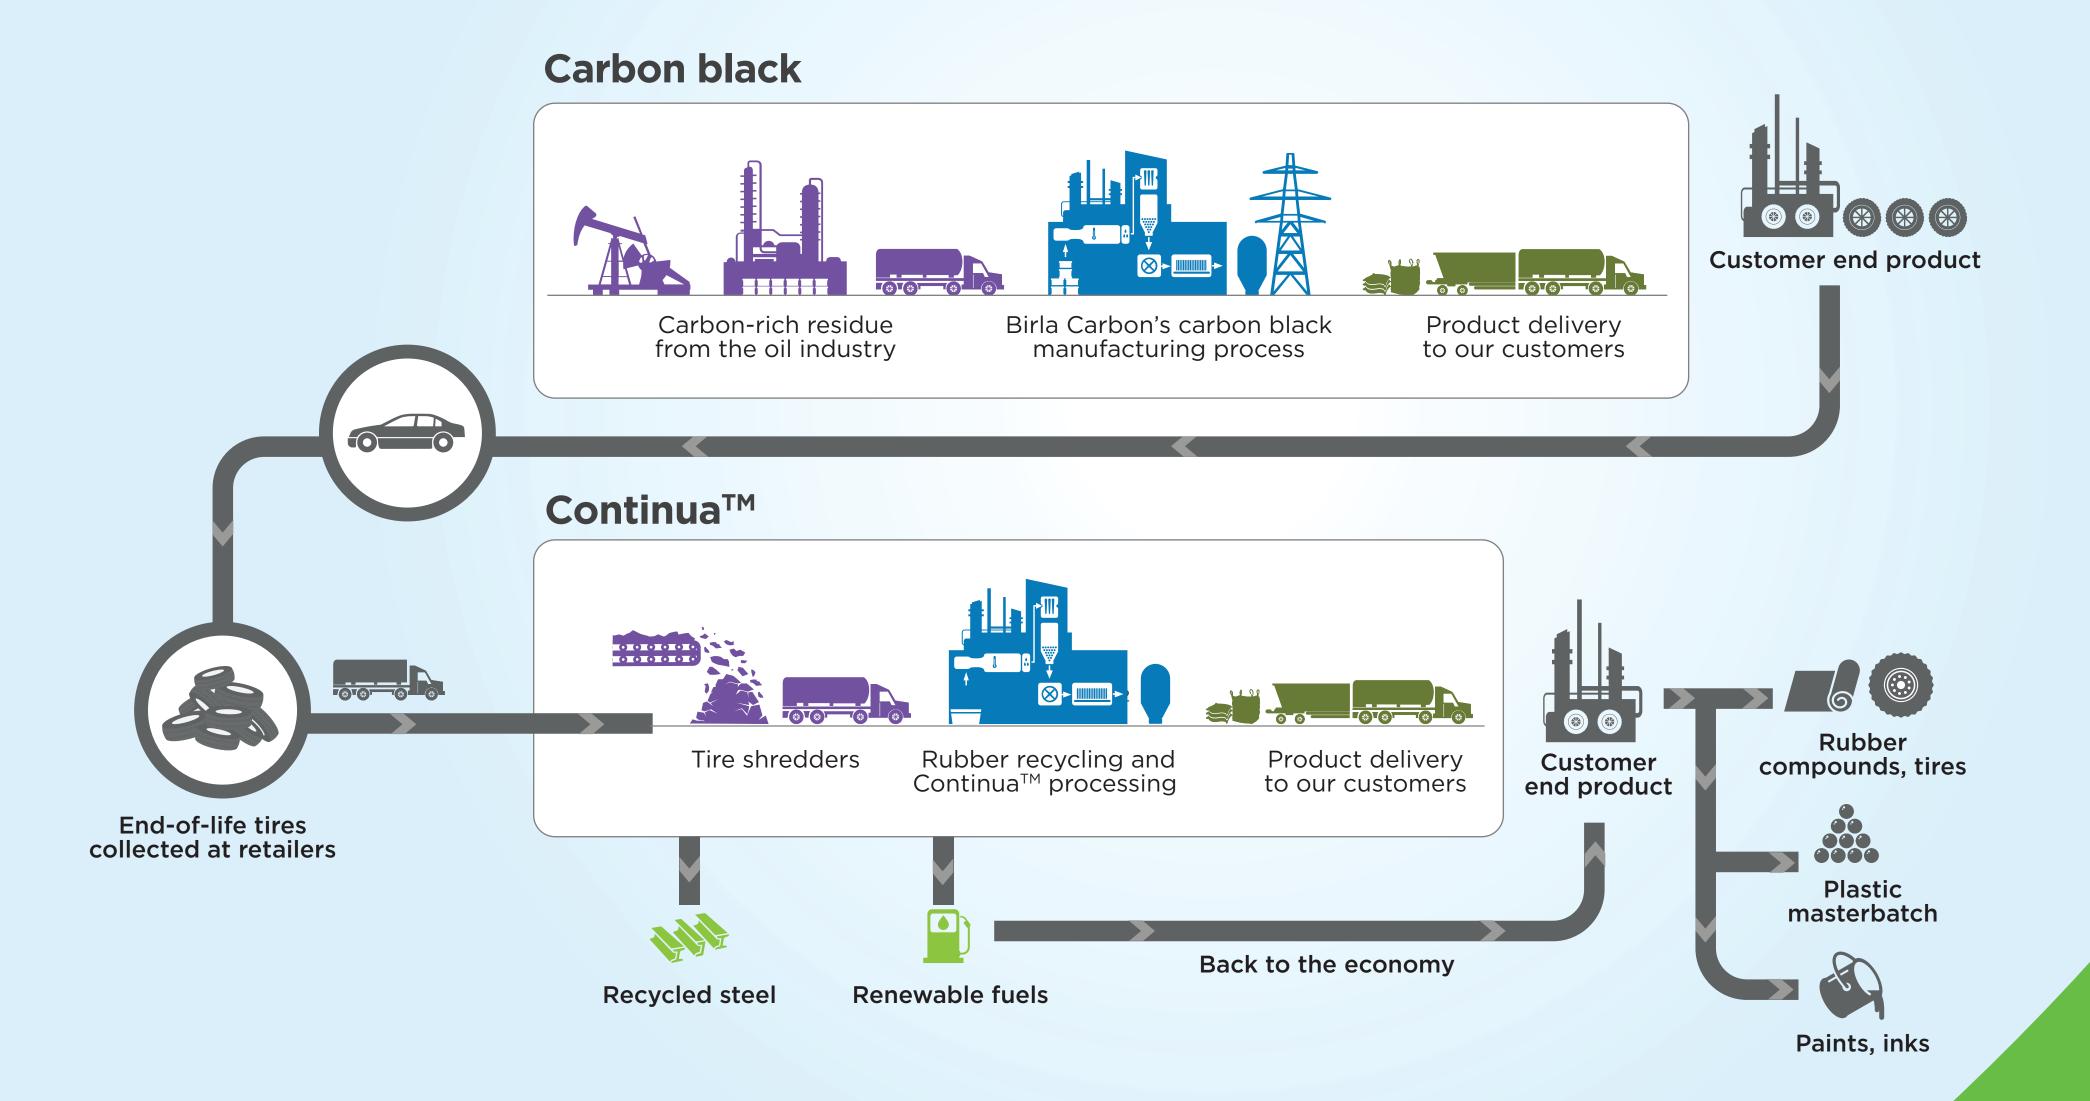

#### From creation to CONTINUA

### CONTINUA for Tires

Continua<sup>™</sup> by Birla Carbon offers tire manufacturers a truly circular option to meet their sustainability targets. Available at the volume and packaging required, Continua<sup>™</sup> offers a genuine, sustainable alternative to furnace carbon black.

#### CONTINUA for Manufactured Rubber Goods

Continua<sup>™</sup> by Birla Carbon offers MRG manufacturers a circular option to meet their sustainability targets. Available at the volume and packaging required, Continua<sup>™</sup> offers a genuine, sustainable alternative to furnace carbon black.

#### CONTINUA for Plastics

Continua<sup>™</sup> by Birla Carbon offers plastics manufacturers a circular option to meet their sustainability targets. Available at the volume and packaging required, Continua<sup>™</sup> offers a genuine, sustainable alternative to furnace carbon black.

## CONTINUA 8000 A pioneer in circular materials

Continua™ 8000 is the genesis of a range of Sustainable Carbonaceous Materials (SCM), that offer our customers a sustainable alternative to traditional furnace carbon black.