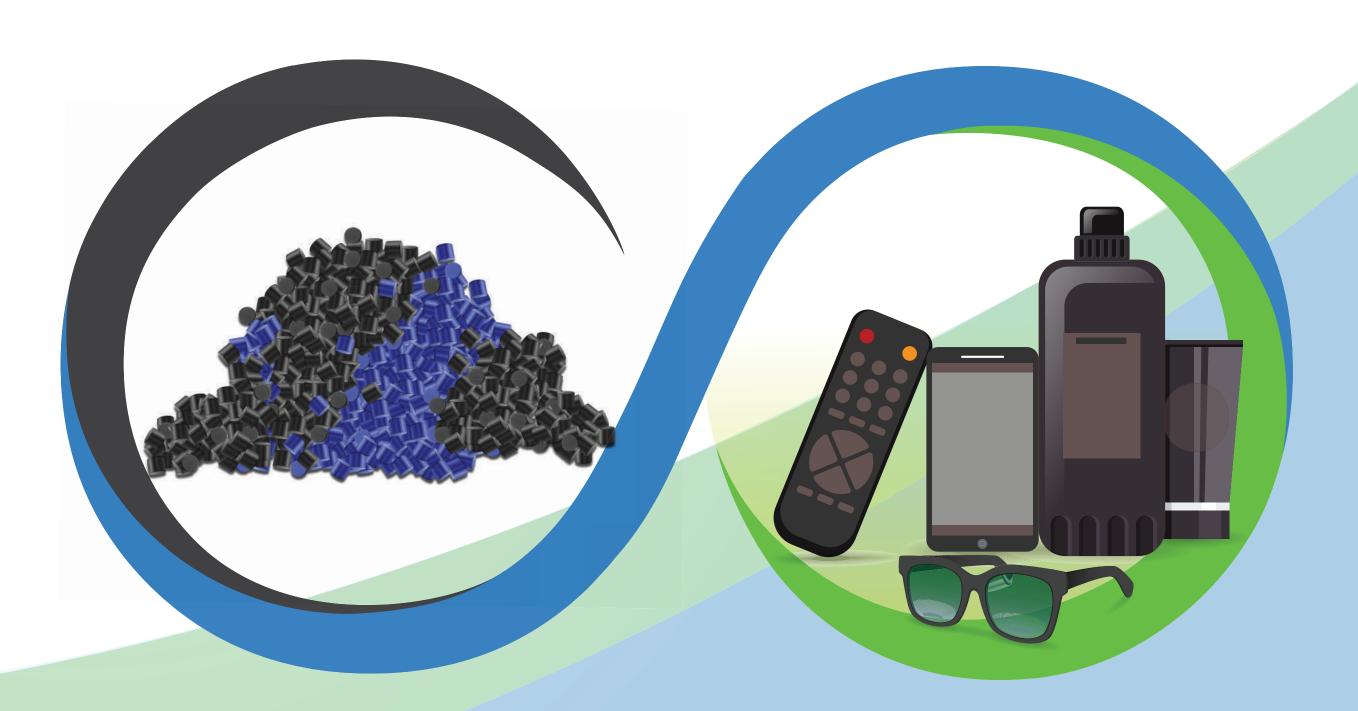

#### From creation to CONTINUA

## CONTINUA 8000 A pioneer in circular materials

Continua™ 8000 is the genesis of a range of Sustainable Carbonaceous Materials (SCM), that offer our customers a sustainable alternative to traditional furnace carbon black.

A Life Cycle Assessment conducted according to ISO 14040 and ISO 14044, demonstrates that when Birla Carbon supply is at full capacity, over 220,000 tonnes of direct and indirect CO<sub>2</sub> emissions will be eliminated on an annual basis when compared to our conventional carbon black process.